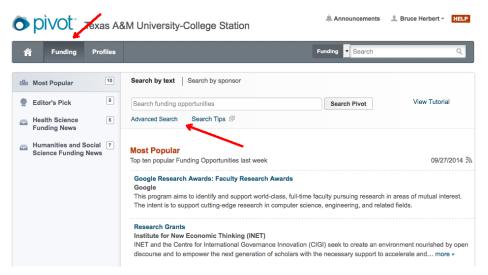

4. Conduct a funding search by clicking on the **Funding** button in the tool bar. Then add key words to the search window or click on the **advanced search**. Advance search allows you to add multiple search terms and exclude specific criteria.