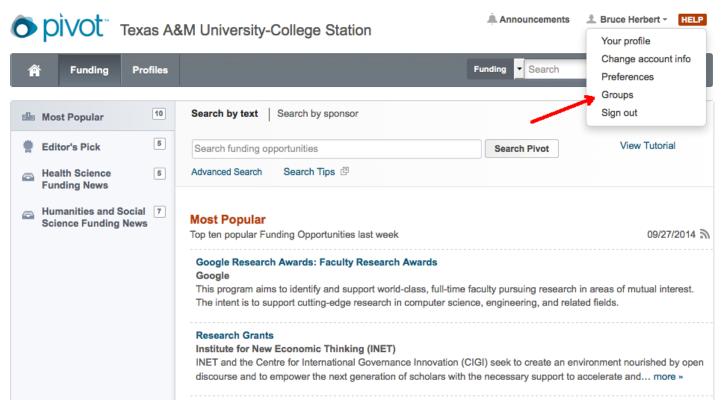

5. You can create groups (click on your name) of emails that receive your search results.

6. Once you have created a group, you can send saved search results to the group by adding the group to the **Share** function by each saved search **options**.

2. Claim and/or update your **profile** by clicking on your name once you have logged in. PIVOT has temporary profiles for most researchers associated with Texas A&M. Once claimed, update your profile by editing the keywords associated with your expertise and interests.