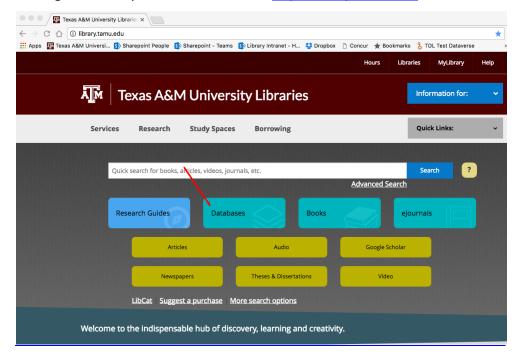

## **Using PIVOT**

There are only a few steps to take advantage of the features of PIVOT.

- 1. Access PIVOT Through the Library Database Search Box: <a href="http://library.tamu.edu/">http://library.tamu.edu/</a>
- 2. Login if you have an account. If not, then click Login Help to create an account. The Library provides access to this database to all Texas A&M faculty, staff, and students.
- 3. Claim and/or update your profile by clicking on your name once you have logged in. PIVOT has temporary profiles for most researchers associated with Texas A&M. Once claimed, update your profile by editing the keywords associated with your expertise and interests.
- 4. Consider adding an ORCID ID (<u>www.orcid.org</u>). This will allow your PIVOT profile to import many of your publications automatically. This improves the quality of funding searches.
- 5. Conduct a funding search. The advanced search allows you to add multiple search terms and exclude specific criteria. Save your search so that PIVOT can email you new search results once per week.
- 6. You can create groups (click on your name) that receive search results.

# **Detailed Instructions on Using PIVOT**

There are only a few steps to take advantage of the features of PIVOT.

1. Access PIVOT Through the Library Database Search Box: <u>http://library.tamu.edu/</u>