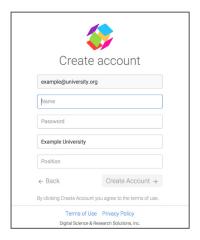

- 2. On the next screen enter your institutional email address.
- 3. This will be recognised, and you will be redirected to the institutional SSO login page for authentication. (PLEASE NOTE The first time that you do this, you will be required to confirm your identity by a verification code which is sent to your email address, and must then be input into the system. There then follows a screen where you need to confirm your details for account registration, which looks like the "Create account" picture here)
- **4.** Once you are authenticated, you are automatically returned to the Dimensions page where you will be logged in, see all five data types, and be able to save searches and export results lists (with up to 5,000 results per download).