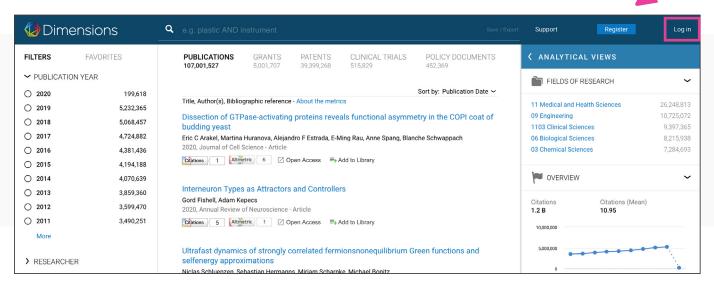

## SSO log in process

You are able to log into Dimensions using your institutional login details. This works as follows -

1. Simply go to app.dimensions.ai, and click on "Log in" in the top right corner of the page.

- 2. On the next screen enter your institutional email address.
- 3. This will be recognised, and you will be redirected to the institutional SSO login page for authentication. (PLEASE NOTE The first time that you do this, you will be required to confirm your identity by a verification code which is sent to your email address, and must then be input into the system. There then follows a screen where you need to confirm your details for account registration, which looks like the "Create account" picture here)
- **4.** Once you are authenticated, you are automatically returned to the Dimensions page where you will be logged in, see all five data types, and be able to save searches and export results lists (with up to 5,000 results per download).